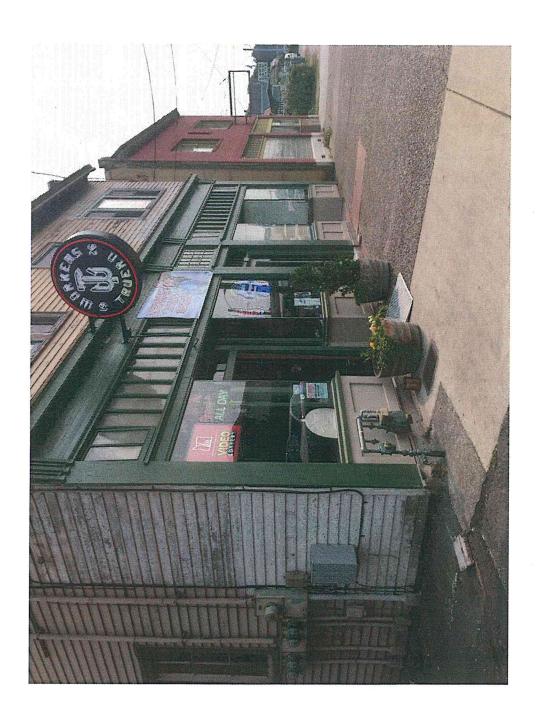

The Workers Tavern is an historic building in a priority area, W. Marine Drive. It has recently changed ownership, and the new owners are committed to restoring the building appropriately and extensively. The owners are applying for a grant of \$12,371, which is 25% of the total project cost of \$49,486. The work, much of which has been accomplished, includes window replacement for both the upstairs and commercial storefront, dry rot repair on the façade, and door repair. A revitalization proposal was submitted on April 17, 2018. Because of the need to repair and restore the building during dry weather, the owners decided to proceed with the work and apply later. A letter from Diana Kirk is attached to the memo explaining the approach, along with the original proposal.

The Workers Tavern is an historic building in a priority area, W. Marine Drive. It has recently changed ownership, and the new owners are committed to restoring the building appropriately and extensively. The owners are applying for a grant of \$12,371, which is 25% of the total project cost of \$49,486. The work, much of which has been accomplished, includes window replacement for both the upstairs and commercial storefront, dry rot repair on the façade, and door repair. A revitalization proposal was submitted on April 17, 2018. Because of the need to repair and restore the building during dry weather, the owners decided to proceed with the

Dear City Councilors and Mayor,

Today I've presented to you receipts for work done on the Workers Tavern building in Uniontown. The receipts cover the 22 residential windows as well as façade repairs done by Pacific Windows, DK Windows and Left Shore Construction. The façade at purchase was severely cracked by neglect and the commercial windows were compromised after we lifted the building two inches back in December of 2017. The 22 residential windows were leaking water and over half were cracked from neglect.