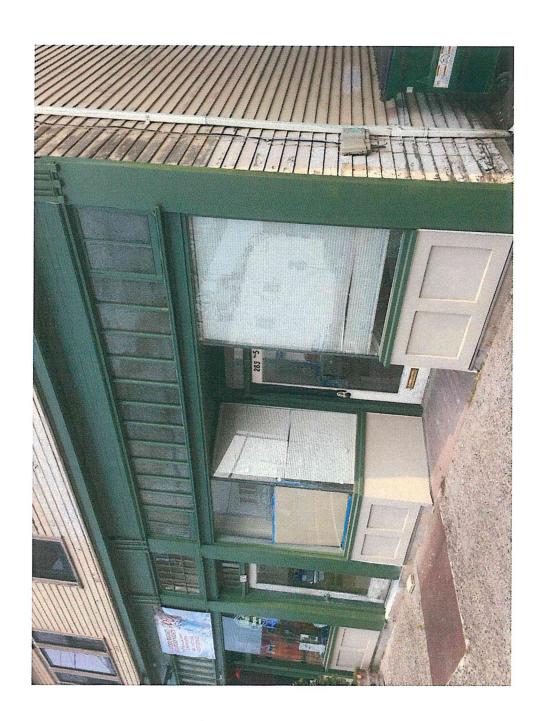

The Workers Tavern is an historic building in a priority area, W. Marine Drive. It has recently changed ownership, and the new owners are committed to restoring the building appropriately and extensively. The owners are applying for a grant of \$12,371, which is 25% of the total project cost of \$49,486. The work, much of which has been accomplished, includes window replacement for both the upstairs and commercial storefront, dry rot repair on the façade, and door repair. A revitalization proposal was submitted on April 17, 2018. Because of the need to repair and restore the building during dry weather, the owners decided to proceed with the work and apply later. A letter from Diana Kirk is attached to the memo explaining the approach, along with the original proposal.

The Workers Tavern is an historic building in a priority area, W. Marine Drive. It has recently changed ownership, and the new owners are committed to restoring the building appropriately and extensively. The owners are applying for a grant of \$12,371, which is 25% of the total project cost of \$49,486. The work, much of which has been accomplished, includes window replacement for both the upstairs and commercial storefront, dry rot repair on the façade, and door repair. A revitalization proposal was submitted on April 17, 2018. Because of the need to repair and restore the building during dry weather, the owners decided to proceed with the

work and apply later. A letter from Diana Kirk is attached explaining the approach is attached, as well as the original proposal. The applicant is utilizing a commercial loan from Craft3 to cover the remainder of the costs, which include residential units on the first floor, possible short term lodging units, and a separate business (to be determined) on the west side of the building. All of the work for this phase of the restoration is being done by DK Window Works, a licensed contractor.